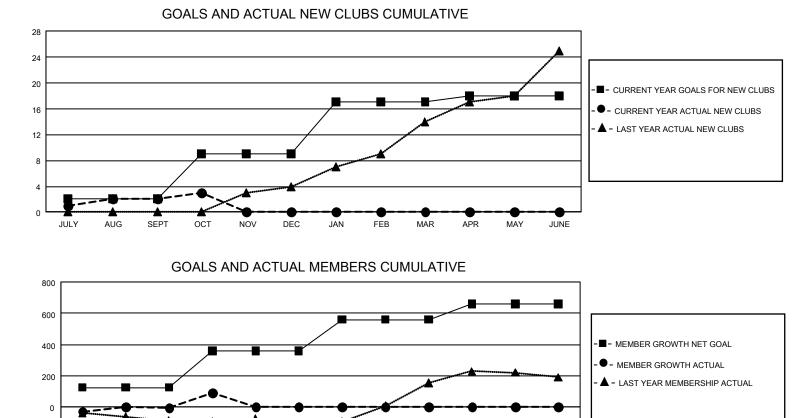

## GAT MONTHLY MEMBERSHIP PROGRESS REPORT Results

GMT Constitutional Area 8, Group A

REPORT DOES NOT INCLUDE CLUBS IN UNDISTRICTED AREAS.

| Clubs         |               |             |               | Members               |                        |                         |                                                    |  |
|---------------|---------------|-------------|---------------|-----------------------|------------------------|-------------------------|----------------------------------------------------|--|
|               | RESULTS FOR   | R 2020-2021 |               | RESULTS FOR 2020-2021 |                        |                         |                                                    |  |
| QUARTER       | NEW CLUB GOAL | NEW CLUBS   | DROPPED CLUBS | QUARTER               | BER GROWTH NET<br>GOAL | MEMBER GROWTH<br>ACTUAL | DROPPED<br>MEMBERS ACTUAL<br>(including transfers) |  |
| JULY/AUG/SEPT | 6             | 2           | 0             | JULY/AUG/SEPT         | 125                    | 193                     | 182                                                |  |
| OCT/NOV/DEC   | 21            | 1           | 0             | OCT/NOV/DEC           | 235                    | 139                     | 44                                                 |  |
| JAN/FEB/MAR   | 24            | 0           | 0             | JAN/FEB/MAR           | 200                    | 0                       | 0                                                  |  |
| APR/MAY/JUNE  | 3             | 0           | 0             | APR/MAY/JUNE          | 100                    | 0                       | 0                                                  |  |